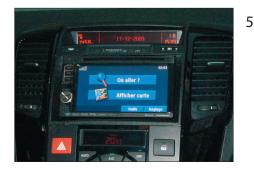

1.

5. Attach brackets to Double DIN head unit. Connect all required circuit points. Fix Double DIN double DIN head unit at dashboard. Place facia plate until it snaps in. Reinstall everything in reverse order to finish installation