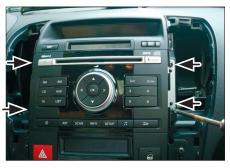

2. Remove screws of OEM head unit

3. Remove screws of control unit (be low OEM head unit)

Remove OEM head unit and cotrol unit