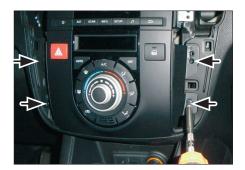

2. Remove screws of OEM head unit

3. Remove screws of control unit (be low OEM head unit)

Remove OEM head unit and cotrol unit