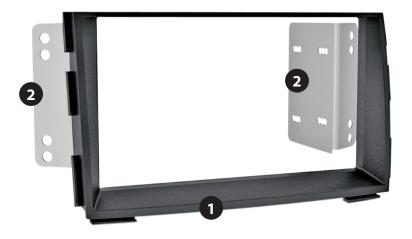

## Kia Venga 2009->

Compatible with these double DIN devices

**Double DIN Navigation** 

(1) Double DIN Facia Plate(2) Mounting brackets (left/right)

© 12/2008 ALL RIGHTS RESERVED. Technical changes possible. No liability for misprints.

1.

5. Attach brackets to Double DIN head unit. Connect all required circuit points. Fix Double DIN double DIN head unit at dashboard. Place facia plate until it snaps in. Reinstall everything in reverse order to finish installation