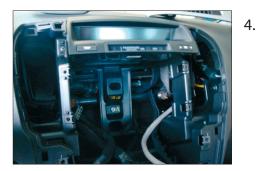

1.

5. Attach brackets to Double DIN head unit. Connect all required circuit points. Fix Double DIN double DIN head unit at dashboard. Place facia plate until it snaps in. Reinstall everything in reverse order to finish installation